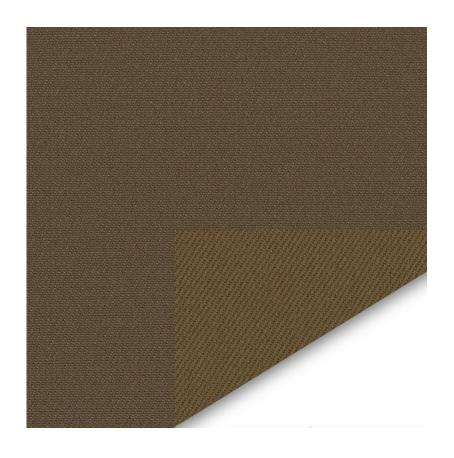

## DESCRIPTION

Twill construction in a reversible quality that is suitable for upholstery or drapery applications.

All Perennials 100% solution-dyed acrylic fabrics are backed by an industry-leading no-fade guarantee valid for three years from the date of purchase (with the exceptions of prints, which hold a one-year warranty and Cabana $^{\text{TM}}$ , which holds a five year warranty).

## Sable Chameleon 900-244

## DETAILS & SPECS

| Abrasion             | 50,000+ double rubs              |
|----------------------|----------------------------------|
| Brush Pill           | Class 3-4                        |
| Reversible           | Yes                              |
| Width                | 54 in (137 cm)                   |
| Weight               | 8 0z/sq yd (271 gm/sq m)         |
| Designer             | Studio                           |
| Collection           | 2015 A Spring: Kidding<br>Around |
| Color Family         | Brown                            |
| Color                | Sable                            |
| Vertical Repeat      | N/A                              |
| Horizontal<br>Repeat | N/A                              |