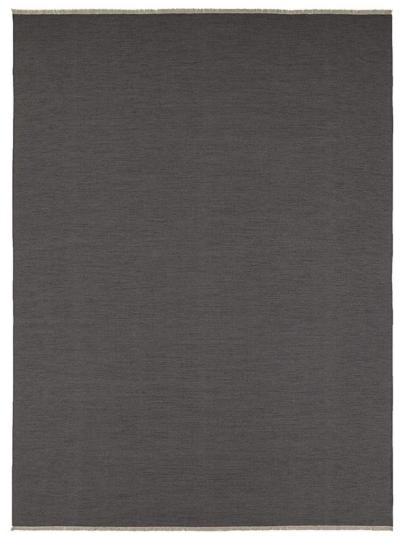

## Anthracite Terra Flatwoven

FW240-204-0810

## DETAILS & SPECS

| Designer     | Vincent Van Duysen              |
|--------------|---------------------------------|
| Construction | Flatwoven                       |
| Colorway     | Anthracite                      |
| Collection   | 2021 B Fall: Vincent van Duysen |

## DESCRIPTION

Terra is a brand new construction and our lightest weight rug in the line. Coming in at 50% lighter than our standard flat weaves, Terra is perfect as a stand-alone or multi-layered piece.

Perennials' Flatwoven artisanal rugs feature exceptional designs, subtle color blending and an unbelievably soft feel. They include binding on the horizontal edges and the selvedges are left visible to show the craftsmanship of each handwoven rug. These rugs are ideal for use indoors or out.