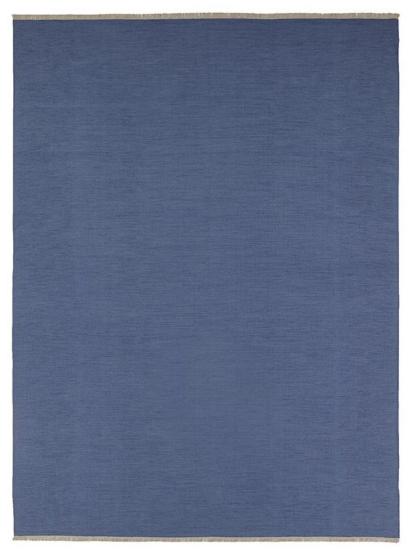

## Denim Terra Flatwoven

FW240-282-0810

## DETAILS & SPECS

| Designer     | Vincent Van Duysen              |
|--------------|---------------------------------|
| Construction | Flatwoven                       |
| Colorway     | Denim                           |
| Collection   | 2021 B Fall: Vincent van Duysen |

## DESCRIPTION

Terra is a brand new construction and our lightest weight rug in the line. Coming in at 50% lighter than our standard flat weaves, Terra is perfect as a stand-alone or multi-layered piece.

Perennials' Flatwoven artisanal rugs feature exceptional designs, subtle color blending and an unbelievably soft feel. They include binding on the horizontal edges and the selvedges are left visible to show the craftsmanship of each handwoven rug. These rugs are ideal for use indoors or out.